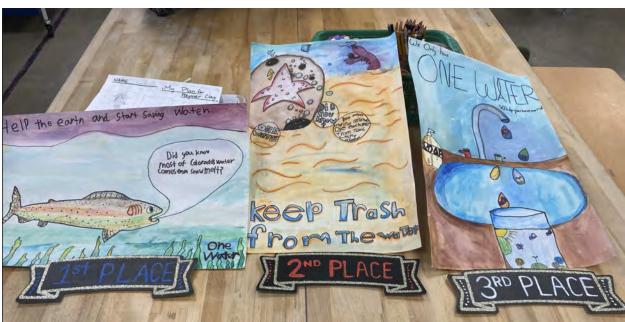

## Mancos School District Partnership - 5th Grade Art Class

MCD staff worked with art teacher, Alys, and both 5th grade classes to create conservation posters with the theme "One Water". Students took several weeks to create their posters with MCD staff visiting during their class time to answer any questions they had about conservation. After the posters were finished, they were hung up at the Mancos Public Library for three weeks for the public to vote and pick their top 3 favorites. After winners were selected, staff had a party with the 5th grade students to announce the winners and have cupcakes to celebrate all of their hard work.