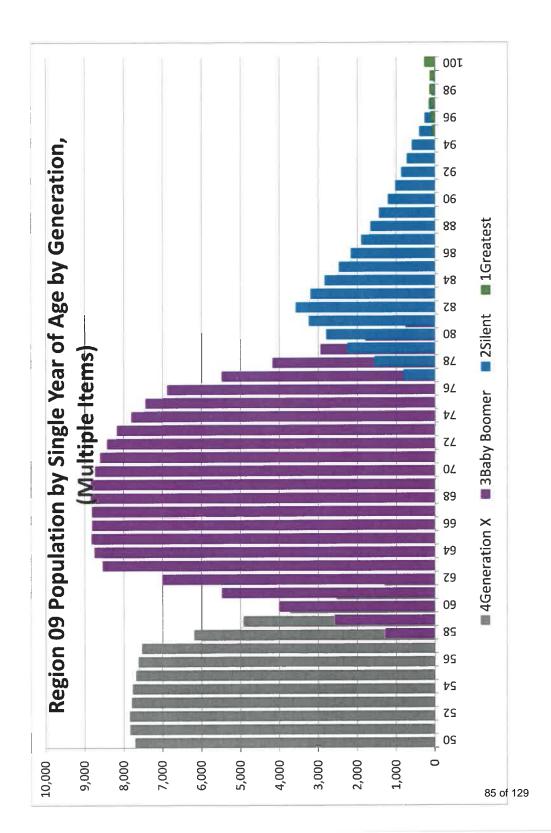

a stable or flat growth with the population change over the next 4 years.

The two maps shown on the left, comparing the age group population between 2023 and 2027 suggest that the most significant population changes occur in Larimer, Weld, Boulder, Adams, Jefferson, Arapahoe, Douglas, El Paso, and Pueblo Counties. Mesa County offers a senior friendly community, which shows some growth on the western slope of Colorado.

Region members being eligible for Title VI coordination, the chart below shows the trend of SW Colorado's population by Ancivois: The highest age peak in SW Colorado - Region 9 falls between the ages of 62 to 72 years of age. 9 is a desirable place to retire and be active, as the CASOA surveys illustrate. Starting at age 50 (due to tribal generation over the next 4 years.



Page | 11

demography.dola.colorado.gov/gis/map.gallery





86 of 129

demography.dola.colorado.gov/gis/map-gallery



a Analysis: By Year 2027, Dolores County population's highest age group falls between **47 years and 60 years** of age. Aging population growth remains flat since the last writing of the Area Plan (2019-2023).

demography.dola.colorado.gov/gis/map-gallery



The aging population remains strong. Workforce housing and livable wages remain a dilemma for the growth of the Analysis: By Year 2027, La Plata County population's highest age group falls between **18 years and 26 years** of age. 8 The aging population remains strong. Workforce housing and livable wages remain a dilemma for the growth local economy. Durango and the surrounding communities are an attractive retireme