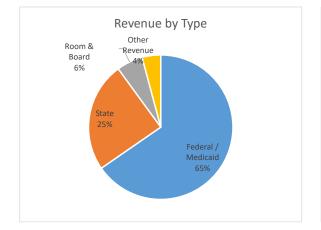

| 125     |    | 1,304         |              | 1,000                  | <br>304              | <u>30.39%</u>    |        | 1,500       |
| Total Non-Operating Income      |     | (12,953)    |                       | (1,958) |    | 9,144         |              | (15,664)               | <br>24,808           | <u>(158.38)%</u> |        | (23,496)    |
|                                 |     |             |                       |         |    |               |              |                        |                      |                  |        |             |
| Net Surplus (Deficit)           | \$  | (13,907)    | \$                    | 11,052  | \$ | 34,422        | \$           | 88,416                 | \$<br>(53,994)       | <u>(61.06)%</u>  | \$     | 132,624     |





Comparison YTD versus Prior YTD

For the eight months ended February 28, 2023

|                                 | Year to Date | <b>Prior Fiscal</b>  | Increase   | Percent   |
|---------------------------------|--------------|----------------------|------------|-----------|
|                                 | Actual       | Year to Date         | (Decrease) | Change    |
|                                 |              |                      |            |           |
| Revenue                         |              |                      |            |           |
| Federal / Medicaid              | 2,447,262.70 | 2,235,191.37         | 212,071.33 | 9.48%     |
| State                           | 921,226.02   | 821,086.43           | 100,139.59 | 12.19%    |
| Room & Board