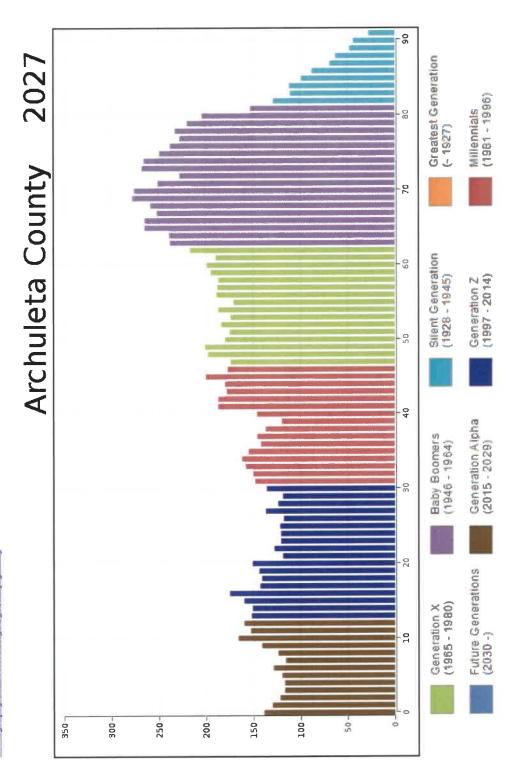

next 4 years.

The two maps shown on the left, comparing the age group population between 2023 and 2027 suggest that the most significant population changes occur in Larimer, Weld, Boulder, Adams, Jefferson, Arapahoe, Douglas, El Paso, and Pueblo Counties. Mesa County offers a senior friendly community, which shows some growth on the western slope of Colorado.

Region members being eligible for Title VI coordination, the chart below shows the trend of SW Colorado's population by Ancivois: The highest age peak in SW Colorado - Region 9 falls between the ages of 62 to 72 years of age. 9 is a desirable place to retire and be active, as the CASOA surveys illustrate. Starting at age 50 (due to tribal generation over the next 4 years.



Page | 11

demography.dola.colorado.gov/gis/map.gallery





86 of 129

demography.dola.colorado.gov/gis/map-gallery



a Analysis: By Year 2027, Dolores County population's highest age group falls between **47 years and 60 years** of age. Aging population growth remains flat since the last writing of the Area Plan (2019-2023).

demography.dola.colorado.gov/gis/map-gallery



The aging population remains strong. Workforce housing and livable wages remain a dilemma for the growth of the Analysis: By Year 2027, La Plata County population's highest age group falls between **18 years and 26 years** of age. 8 The aging population remains strong. Workforce housing and livable wages remain a dilemma for the growth local economy. Durango and the surrounding communities are an attractive retirement option for older adults.







Analysis: By Year 2027,