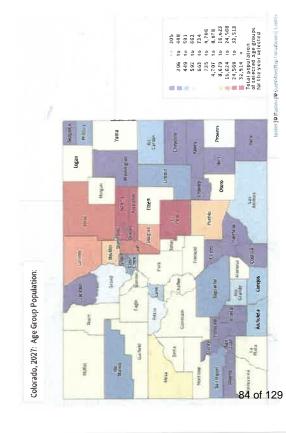

456   |
| Region 12** | 32,722         | 7,509          | 2,706        | 2,068        | 18,403    | 310                       | 5,275                | 4,376          | 9,141           | 145,928   |
| Region 13   | 24,396         | 8,391          | 2,026        | 1,939        | 8,575     | 177                       | 5,969                | 8,118          | 3,670           | 80,524    |
| Region 14   | 7,644          | 2,620          | 925          | 2,718        | 3,227     | 486                       | 2,381                | 3.111          | 6,363           | 21.361    |

\* Besed on Estimates from 2012-2016 American Community Survey of the U.S. Bureau of the Census. \* Region 11 and Region 12 totals adjusted relative to previous estimates. Region 12 includes Routt County. 66

Page | 9





# **ANALYSIS**

According to the State Demography Office, the Age Group Change between 2023 and 2027 does not change significantly in SW Colorado. We anticipate a stable or flat growth with the population change over the next 4 years.

The two maps shown on the left, comparing the age group population between 2023 and 2027 suggest that the most significant population changes occur in Larimer, Weld, Boulder, Adams, Jefferson, Arapahoe, Douglas, El Paso, and Pueblo Counties. Mesa County offers a senior friendly community, which shows some growth on the western slope of Colorado.

Region members being eligible for Title VI coordination, the chart below shows the trend of SW Colorado's population by Ancivois: The highest age peak in SW Colorado - Region 9 falls between the ages of 62 to 72 y