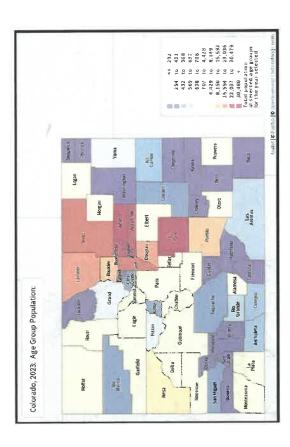

7,456   |
| Region 12** | 32,722         | 7,509          | 2,706        | 2,068        | 18,403    | 310                       | 5,275                | 4,376          | 9,141           | 145,928   |
| Region 13   | 24,396         | 8,391          | 2,026        | 1,939        | 8,575     | 177                       | 5,969                | 8,118          | 3,670           | 80,524    |
| Region 14   | 7,644          | 2,620          | 925          | 2,718        | 3,227     | 486                       | 2,381                | 3.111          | 6,363           | 21.361    |

\* Besed on Estimates from 2012-2016 American Community Survey of the U.S. Bureau of the Census. \* Region 11 and Region 12 totals adjusted relative to previous estimates. Region 12 includes Routt County. 66

Page | 9





# **ANALYSIS**

According to the State Demography Office, the Age Group Change between 2023 and 2027 does not change significantly in SW Colorado. We anticipate a stable or flat growth with the population change over the next 4 years.

The two maps shown on the left, comparing the age group population between 2023 and 2027 suggest that the most significant population changes occur in Larimer, Weld, Boulder, Adams, Jefferson, Arapahoe, Douglas, El Paso, and Pueblo Counties. Mesa County offers a senior friendly community, which shows some growth on the western slope of Colorado.

Region members being eligible for Title VI coordination, the chart below shows the trend of SW Colorado's population by Ancivois: The highest age peak in SW Colorado - Region 9 falls between the ages of 62 to 72