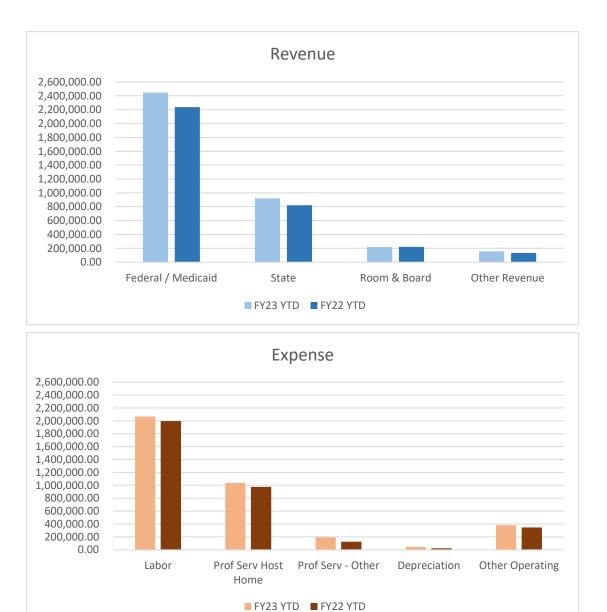

|            |           |
| Non-Operating Income            |              |                      |            |           |
| Unrealized Gain / Loss          | 7,840.23     | (31,183.66)          | 39,023.89  | (125.14)% |
| Interest Income                 | 1,303.90     | 741.24               | 562.66     | 75.90%    |
| Total Non-Operating Income      | 9,144.13     | <u>(30,442.42)</u>   | 39,586.55  | (130.04)% |
|                                 |              |                      |            |           |
| Net Surplus (Deficit)           | 34,421.70    | ( <u>86,352.64</u> ) | 120,774.34 | (139.86)% |
|                                 |              |                      |            |           |

Comparison YTD versus Prior YTD

For the eight months ended February 28, 2023



# Statement of Financial Position

As of:

|                                  |           |                  |           |                     |                   | YTD %            |
|----------------------------------|-----------|------------------|-----------|---------------------|-------------------|------------------|
|                                  |           | 2/28/2023        |           | 6/30/2022           | YTD Change        | Change           |
| Assets                           |           |                  |           |                     |                   |                  |
| Current Assets                   |           |                  |           |                     |                   |                  |
| Operating Cash-Checking          | \$        | 9