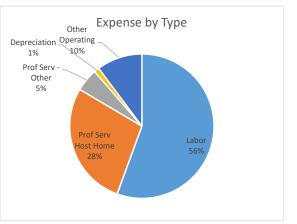

| 125     |    | 1,304         |              | 1,000                  | <br>304              | <u>30.39%</u>    |        | 1,500       |
| Total Non-Operating Income      |     | (12,953)    |                       | (1,958) |    | 9,144         |              | (15,664)               | <br>24,808           | <u>(158.38)%</u> |        | (23,496)    |
|                                 |     |             |                       |         |    |               |              |                        |                      |                  |        |             |
| Net Surplus (Deficit)           | \$  | (13,907)    | \$                    | 11,052  | \$ | 34,422        | \$           | 88,416                 | \$<br>(53,994)       | <u>(61.06)%</u>  | \$     | 132,624     |





Comparison YTD versus Prior YTD

For the eight months ended February 28, 2023

|                                 | Year to Date | <b>Prior Fiscal</b>  | Increase   | Percent   |
|---------------------------------|--------------|----------------------|------------|-----------|
|                                 | Actual       | Year to Date         | (Decrease) | Change    |
|                                 |              |                      |            |           |
| Revenue                         |              |                      |            |           |
| Federal / Medicaid              | 2,447,262.70 | 2,235,191.37         | 212,071.33 | 9.48%     |
| State                           | 921,226.02   | 821,086.43           | 100,139.59 | 12.19%    |
| Room & Board